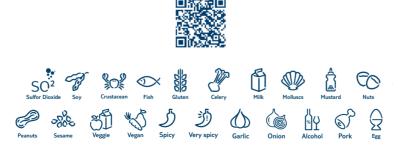

Edam Cheese, Gruyère Cheese, Roquefort Cheese, Gouda Cheese İzmir Tulum Cheese, Crackers, Dried Fruits, Walnuts, Almonds

If you have a food allergy, intolerance or sensitivity, Please speak to your server about ingredients in our dishes before you order your meal.