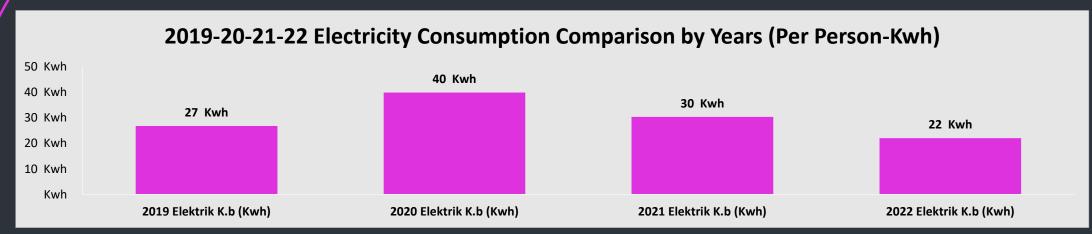

### **Electricity Consumption**

- In 2019, the hotel closed 1 month late. Our hotel renewed its lighting and air conditioning systems by making renovations in 260 rooms and converted them to A energy class. The kitchen and restaurant air conditioning system has been separated from the central system and converted to VRF. 12 elevators were renovated and transformed into energy-efficient elevators.
- 2020 is the year of the pandemic. Since the central system cooling towers (3 units) were renewed with high capacity and inverter (2 units) in the winter period, 25% electricity savings were achieved in the electricity consumption of the cooling group. Energy savings were achieved by transforming the cold rooms into a central system.
- The effect of the pandemic of 2021 continued. Dishwashers that completed their mechanical life in 2021 were replaced with energy-saving dishwashers.
- For the 2022 season, 5 -18 cold room insulations were renewed in the winter period. Since the old system automation was insufficient, the new system was renewed by increasing its capacity with ip automation. Kitchen and bar appliances, which have completed their life, have been renewed with energy-efficient ones. Pool slide motors have been replaced with new generation motors to save energy.
- As the pandemic effect continued in 2021, 2019 overnight stays could not be reached. In 2022, it would be more appropriate to compare 2022 consumption with 2019, since the overnight stays reached 2019 overnights.