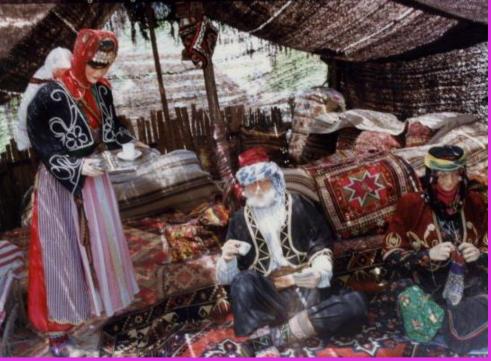

#### YORUK PARK

- Folklorik Yoruk Park is a facility with a Special Tourism Certificate in 1982 and is also a registered brand. Yörük Park is completely established on the peninsula Küçükburun, which has the status of State Forest and National Park. In this area, it serves with the function and concept of a theme park and living open air folklore museum. Those who come to the facility can taste the foods and drinks that complement this natural and authentic environment and listen to traditional and folkloric music. On the continuation of the field, a 25-year-old forest part adorned with traditional products, supported by natural vegetation and reconstructed, can be walked on the panoramic track.
- The distance of our hotel to Folklorik Yörük Park is 3.3 km.