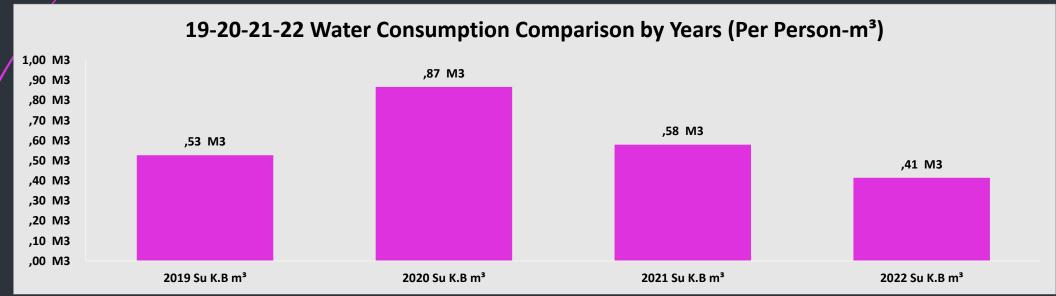

#### **Water Consumption**

water Consumption

### **Water Consumption**

- The frequency of backwashing of the pool has increased due to the high air temperature in 2019 and the high number of children staying overnight.
- Dishwashers that completed their mechanical life in 2021 were replaced with energy-saving dishwashers.
- P Water leaks were prevented by the renovations made in the garden irrigation line and pool installation for 2022. The renewal of the automation system has enabled early detection of water leakage failures. Saving products were preferred in the renovations and maintenance-repairs.
- During the year-end renovation, the pools were demolished and the rebuilding process started. In this way, water leaks will be prevented and chemical savings will be achieved.