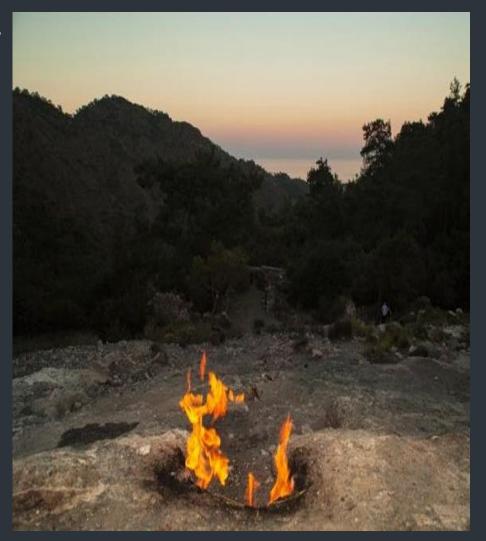

#### **CHIRALI**

- Chirali takes place in between Olympos beach and Chimera. Chirali is names after Olympos Chimera. The natural gas fire is constantly burning here. This will be a special experience for the visitors.
- Pyou may also join on of the unforgettable boat tours in Chirali. Some beautiful deep blue sea tours along the bays are awaiting you. You may also join on of the unforgettable boat tours in Chirali. Some beautiful deep blue sea tours along the bays are awaiting you. You may also do some fishing during e tours.
  - The distance from our hotel to Chirali is 40.6 km.