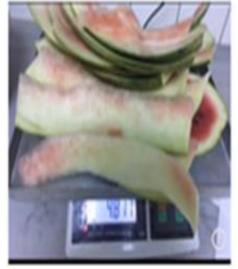

#### **Use of Watermelon Peel as Animal Feed**

- According to the calculations, about 90 kg watermelon peels are generated as waste in 1 day in our hotel, only.
- Starting from this point of view, we have contacted people, making a living from livestock farming across the region where we carry out our business activities, and we have allocated watermelon and melon peels to enable such people to use such wastes to feed their animals, and therefore, to take advantage of such wastes economically.
- We supported the local economy by offering 4.8 tons of fruit peels to animal nutrition with the project of using watermelon peel as animal food for only 4 months in 2019.

1 watermelon weighs 14,670 kg

14,670 kg watermelon has a peel weight of 4,811