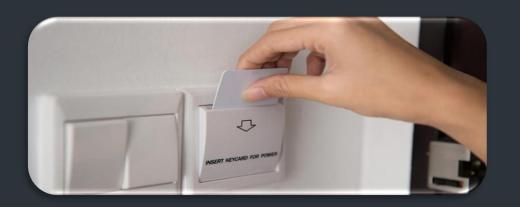

- It is aimed to reduce electricity consumption by using energy saving lighting elements in the areas of our facility.
- It is aimed to prevent unnecessary water and electricity consumption by using photocells in public places.
- A card system is used in the rooms, and there is a switch on the balcony doors that will disable the air conditioning system when opened.
- Protective and preventive maintenance of the cold room and all devices are carried out on time.