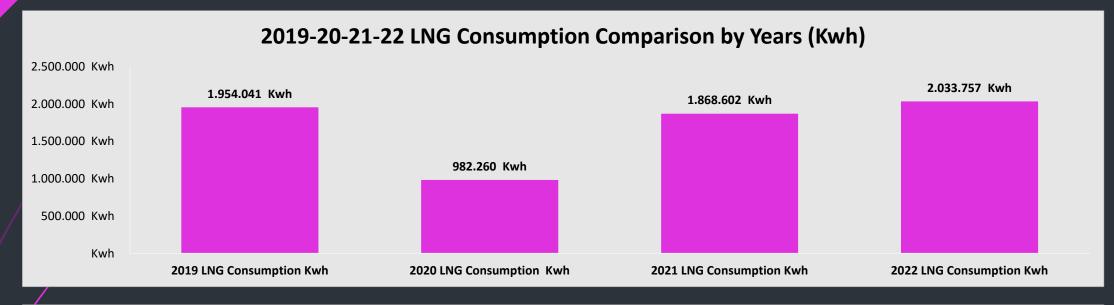

### **Lng Consumption**

## **Lng Consumption**

- The fact that the weather is humid and cloudy affects the amount of energy provided by solar panels.
- In 2019, the appliances used in the kitchen section of our hotel and the indoor pool heating system were renewed.
- Due to the weather conditions of 2022, the pool heating was operated for a longer time. Room air conditioners were also used in heating mode for a longer time. This has increased lng consumption.