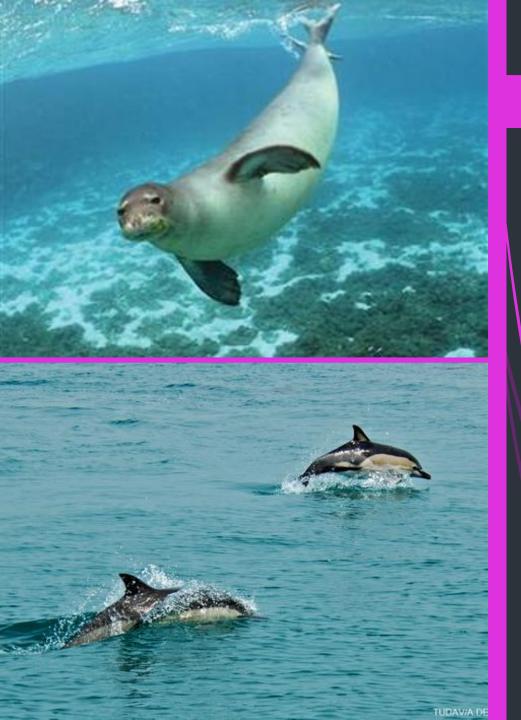

#### MEDITERRANEAN MONK SEAL

The Mediterranean seal (Monachus monachus), is a large sea mammal of the pinnipeds (Phocidae) family. They can only be seen on the eastern shores of the Atlantic and are the smallest in number among all the pinnipeds in the world. 2 to 3 metres long in average, the weight of these seals can range from 200 to 300 kg.

#### **DOLPHIN**

If you're lucky, you can see dolphins which are considered the most intelligent creatures of the animal kingdom, from our beach. Three species (Delphinus delphis, Tursiops truncatus and Phocoena phocoena) are frequently spotted in our seas. The short-beaked common dolphin is one of the Mediterranean's endangered species.