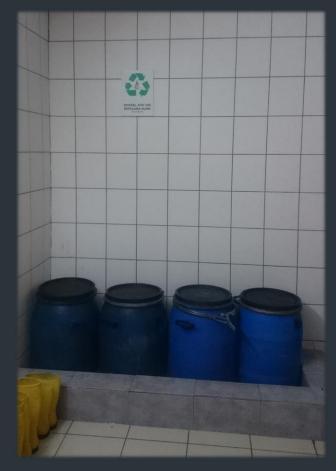

### **Waste Management**

- Waste management includes reducing waste at its source, reusing, separating according to its characteristics and type, temporary storage, recycling, recovery, disposal, monitoring, control and inspection after disposal processes.
- As Akra Hotels, we primarily aim to reduce waste at its source. We manage our wastes by considering the principle of least harm to the environment. For this purpose, we request support from our guests and employees.

# Our Waste Separation Units

With waste separation units located at various points of our facility, we enable our guests and employees to separate waste at source.