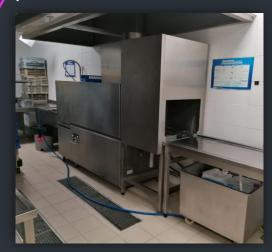

### **Electricity Consumption**

- In 2019, the hotel closed 1 month late. Our hotel renewed its lighting and air conditioning systems by making renovations in 260 rooms and converted them to A energy class. The kitchen and restaurant air conditioning system has been separated from the central system and converted to VRF. 12 elevators were renovated and transformed into energy-efficient elevators.
- 2020 is the year of the pandemic. Since the central system cooling towers (3 units) were renewed with high capacity and inverter (2 units) in the winter period, 25% electricity savings were achieved in the electricity consumption of the cooling group. Energy savings were achieved by transforming the cold rooms into a central system.
- The effect of the pandemic of 2021 continued. Dishwashers that completed their mechanical life in 2021 were replaced with energy-saving dishwashers.
- For the 2022 season, 5 -18 cold room insulations were renewed in the winter period. Since the old system automation was insufficient, the new system was renewed by increasing its capacity with ip automation. Kitchen and bar appliances, which have completed their life, have been renewed with energy-efficient ones. Pool slide motors have been replaced with new generation motors to save energy.
- As the pandemic effect continued in 2021, 2019 overnight stays could not be reached. In 2022, it would be more appropriate to compare 2022 consumption with 2019, since the overnight stays reached 2019 overnights.