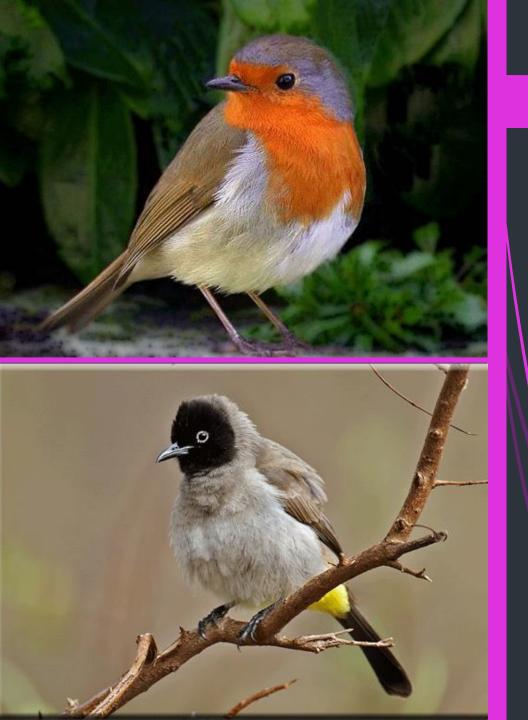

### **EUROPEAN ROBIN**

The most common of all the robins, this bird is frequently spotted in city parks and gardens in winter. During summer, they move towards the forests to breed. Their backs are brown while their face and breast are entirely red.

## YELLOW – VENTED BULBUL

This is one of the bird species that are usually spotted in the south. They can be easily distinguished by the yellow patch under their tails and striking singing. Yellow-vented bulbuls are very lively, cute and friendly birds. They are among the few birds that can be easily domesticated.