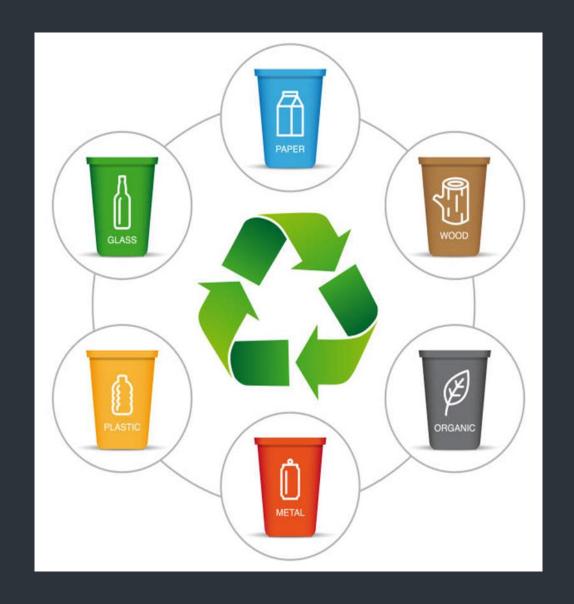

### **Waste Management**

- Waste management includes reducing waste at its source, reusing, separating according to its characteristics and type, temporary storage, recycling, recovery, disposal, monitoring, control and inspection after disposal processes.
- As Akra Hotels, we primarily aim to reduce waste at its source. We manage our wastes by considering the principle of least harm to the environment. For this purpose, we request support from our guests and employees.

# Our Waste Separation Units

With waste separation units located at various points of our facility, we enable our guests and employees to separate waste at source.