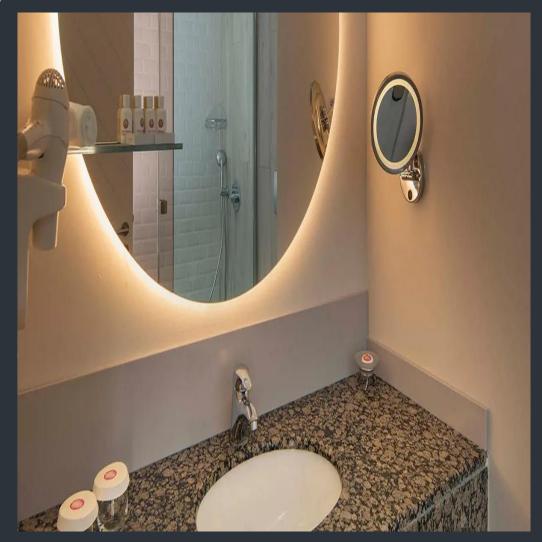

- Special fixtures with low flow (5 lt/min) are preferred for room bathroom sinks. All fixtures have aerators.
- Special shower heads with low flow (10 lt/min) are preferred for room showers. All shower heads are aerators.
- The air conditioning perspiration water in the rooms is connected to the toilet reservoirs in order to save water and is adjusted to consume 6 liters.
- There are photocell urinals in public toilets.
- Waste water of all our hotels is connected to Waste Water Treatment Plants.