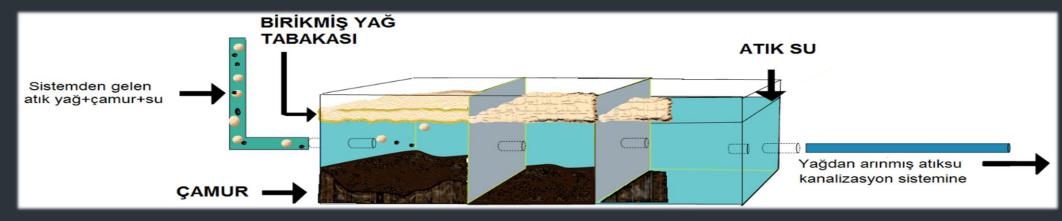

### **Recovery of Waste Herbal Oils**

- We handle waste herbal oils from the generation to the disposal without giving damage to the environmental and human health. For this purpose, 4 oil retainers are in place at our hotel, and waste herbal oils and sediments, generated as a result of the production processes, have been recovered as a result of our efforts to raise the level of awareness of our employees.
- In 2022, a total of 3305 kg of waste vegetable oil was delivered to a licensed company for biodiesel production.