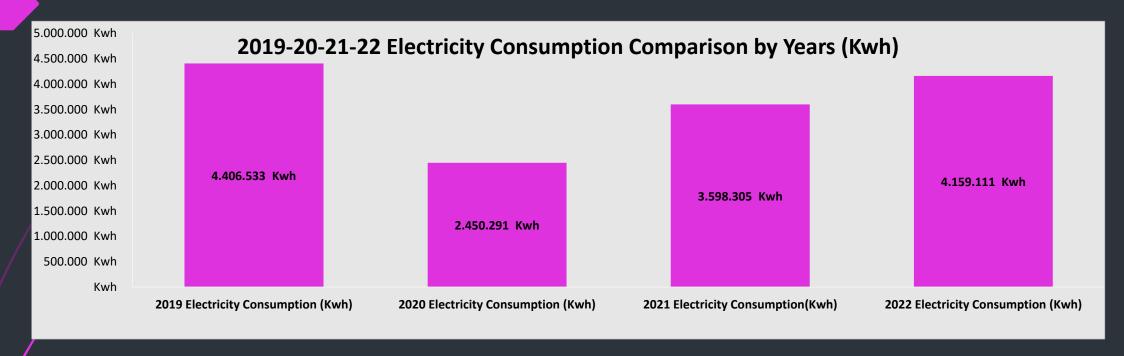

### **Electricity Consumption**

- In 2019, the hotel closed 1 month late. Our hotel renewed its lighting and air conditioning systems by making renovations in 260 rooms and converted them to A energy class. The kitchen and restaurant air conditioning system has been separated from the central system and converted to VRF. 12 elevators were renovated and transformed into energy-efficient elevators.
- 2020 is the year of the pandemic. Since the central system cooling towers (3 units) were renewed with high capacity and inverter (2 units) in the winter period, 25% electricity savings were achieved in the electricity consumption of the cooling group. Energy savings were achieved by transforming the cold rooms into a central system.
- The effect of the pandemic of 2021 continued. Dishwashers that completed their mechanical life in 2021 were replaced with energy-saving dishwashers.
- For the 2022 season, 5 -18 cold room insulations were renewed in the winter period. Since the old system automation was insufficient, the new system was renewed by increasing its capacity with ip automation. Kitchen and bar appliances, which have completed their life, have been renewed with energy-efficient ones. Pool slide motors have been replaced with new generation motors to save energy.
- As the pandemic effect continued in 2021, 2019 overnight stays could not be reached. In 2022, it would be more appropriate to compare 2022 consumption with 2019, since the overnight stays reached 2019 overnights.