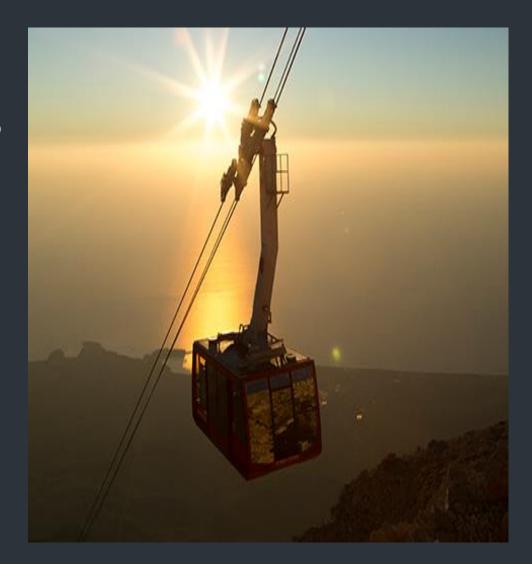

#### TAHTALI MOUNTAIN AND CABLE ROAD

- Located in Tahtalı Beydağları Mountains National Park with a height of 2365 meters it features the highest point in the region close to the sea.
- Being the World's second and the first in length in Europe, you may reach Tahtali mountain top in just ten minutes using a "SEA to SKY" cable road.
- When you reach the Tahtali Mountain extraordinary landscapes will be awaiting you. Here you can watch the sun rise, enjoy the fresh air and spectacular views.
- Olympos Cable road is 21 km away from the hotel.