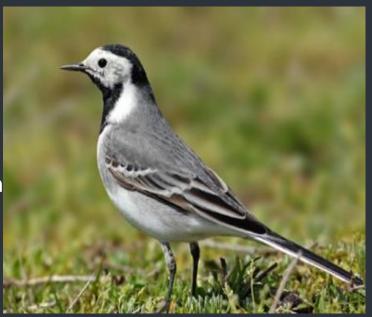

#### WHITE WAGTAIL

The white wagtail is a thin and slender bird that is around 18 cm tall. They can be distinguished by their black and white head, black breast, grey back and characteristic long tail. They have black tails with white quill feathers.

They are named the wagtail because they wag their tails up and down after they've landed on the ground.