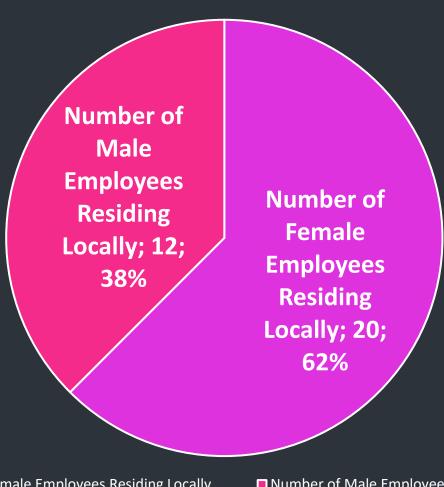

#### **Akra Kemer Employe Rate**

### Akra Kemer Rates of Employees Residing Locally

■ Number of Female Employees Residing Locally

■ Number of Male Employees Residing Locally