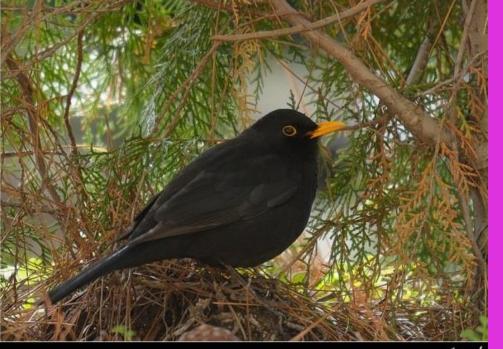

### COMMON BLACKBIRD

The common blackbird is one of Europe's and Turkey's most common singing birds. The male birds have a black body with a yellow-orange beak. The female birds are dark brown. They are known for their lovely singing during their breeding season. They nest in trees and shrubs.