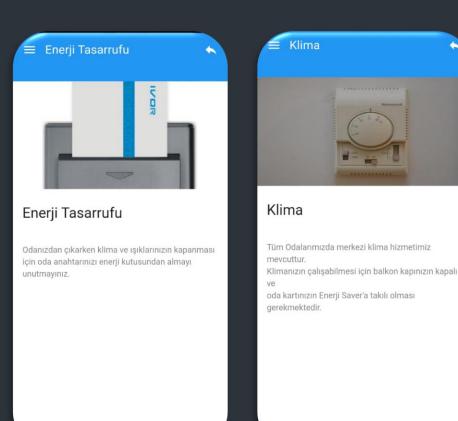

- It is aimed to reduce electricity consumption by using energy saving lighting elements in the areas of our facility.
- It is aimed to prevent unnecessary water and electricity consumption by using photocells in public places.
- A card system is used in the rooms, and there is a switch on the balcony doors that will disable the air conditioning system when opened.
- Protective and preventive maintenance of the cold room and all devices are carried out on time.