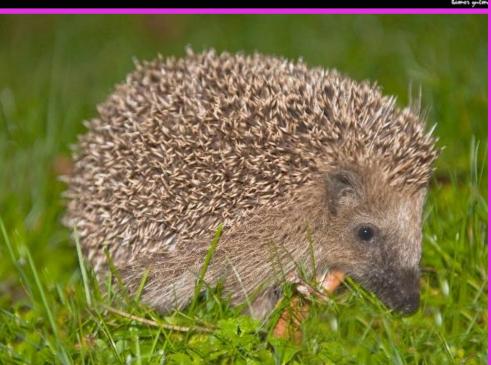

#### **HEDGEHOG**

Hedgehogs (Erinaceus) from the family of Erinaceidae are nocturnal mammals that feed on bugs and live underground. Their 2-2,5 cm bodies are covered with spikes. When they are under stress or frightened, they roll up in a ball with their spikes facing outwards. They hibernate when temperatures go below 4°C. Their average lifespan is 18 years.