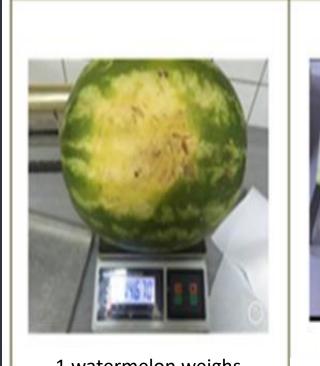

#### **Use of Watermelon Peel as Animal Feed**

- According to the calculations, about 90 kg watermelon peels are generated as waste in 1 day in our hotel, only.
- Starting from this point of view, we have contacted people, making a living from livestock farming across the region where we carry out our business activities, and we have allocated watermelon and melon peels to enable such people to use such wastes to feed their animals, and therefore, to take advantage of such wastes economically.
- We supported the local economy by offering 4.8 tons of fruit peels to animal nutrition with the project of using watermelon peel as animal food for only 4 months in 2019.

1 watermelon weighs 14,670 kg

14,670 kg watermelon has a peel weight of 4,811