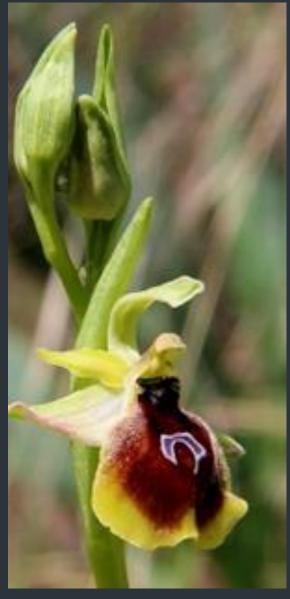

#### KEMER ORCHID (OPHRYS CLIMACIS)

The Kemer Orchid that grows only in Kemer in the world is used to obtain sahlep.

The species is endangered. It is a crime to take the arch orchid out of the country.