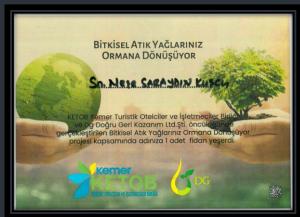

### **Recovery of Waste Herbal Oils**

- We handle waste herbal oils from the generation to the disposal without giving damage to the environmental and human health. For this purpose, 4 oil retainers are in place at our hotel, and waste herbal oils and sediments, generated as a result of the production processes, have been recovered as a result of our efforts to raise the level of awareness of our employees.
- In 2022, a total of 3305 kg of waste vegetable oil was delivered to a licensed company for biodiesel production.