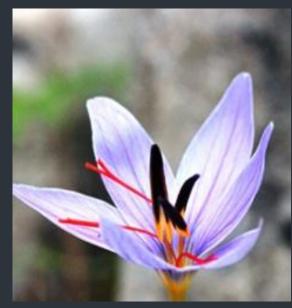

## OLYMPOS SAFRANI (CROCUS WATTIORUM)

Olympos saffron only spreads in Kemer region in our country. The species is endangered. It is a crime to be ken out of the country.