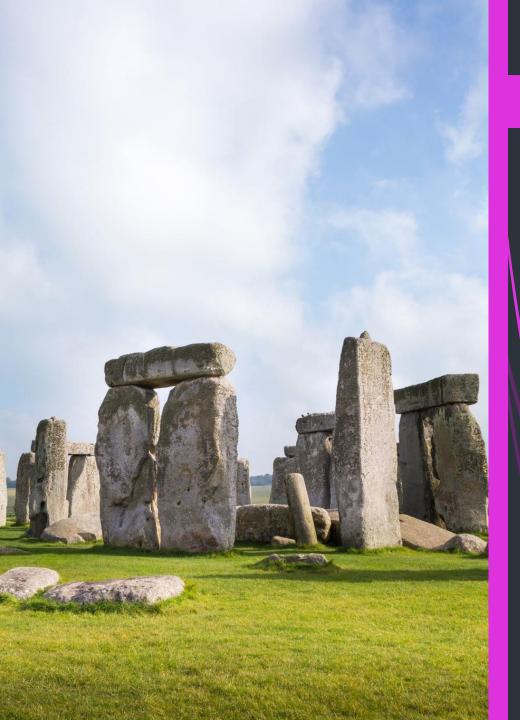

#### **PHASELIS ANCIENT CITY**

- harbours: the 'Northern Harbour', the 'Battle Harbour' and the 'Protected (Sun) Harbour'. A 24-metre-wide ancient street runs through the middle of the city. The 'Hadrian Waterway Gate' is on the southern part of the street. There are ruins of shops and stores on the sides of the street and near these are ruins of public places such as Roman baths, agoras and theatres.
- Picnic areas are available for use in this region, which is located within the national park. The region can be reached by land and sea. You can also visit Phaselis and other ancient sites along the coast with yacht tours. Thanks to its pebble-free beach, it has one of the most beautiful beaches in Antalya.
- Our hotel is 15 km away from Phaselis Ancient city.

#### **OLYMPOS ANCIENT CITY**

- Founded in the Hellenistic period, Olympos an important ancient port city welcomes you with a unique natural scenery. Following the road with laurel trees leading to the beach you have a chance to visit the ruins of the Byzanti and Roman period city of Olympos and you also take plenty of pictures. In addition to the historical and natural attractions, Olympos beach is one of the rare beaches of the places belowed by Caretta turtles who lay their eggs on this Mediterranean beach.
- Our hotel is 7.2 km away from the ancient city of Olympos.