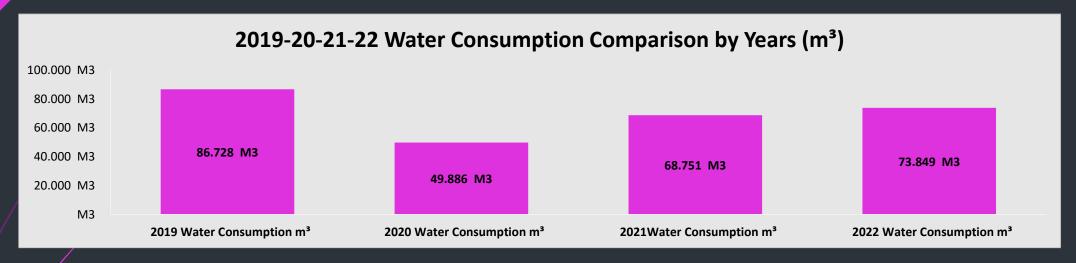

#### **Water Consumption**

water Consumption

### **Water Consumption**

- The frequency of backwashing of the pool has increased due to the high air temperature in 2019 and the high number of children staying overnight.
- Dishwashers that completed their mechanical life in 2021 were replaced with energy-saving dishwashers.
- P Water leaks were prevented by the renovations made in the garden irrigation line and pool installation for 2022. The renewal of the automation system has enabled early detection of water leakage failures. Saving products were preferred in the renovations and maintenance-repairs.
- During the year-end renovation, the pools were demolished and the rebuilding process started. In this way, water leaks will be prevented and chemical savings will be achieved.