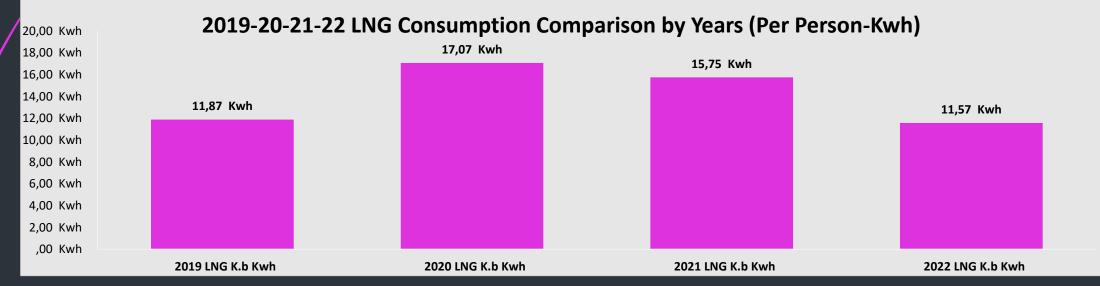

### **Lng Consumption**

## **Lng Consumption**

- The fact that the weather is humid and cloudy affects the amount of energy provided by solar panels.
- In 2019, the appliances used in the kitchen section of our hotel and the indoor pool heating system were renewed.
- Due to the weather conditions of 2022, the pool heating was operated for a longer time. Room air conditioners were also used in heating mode for a longer time. This has increased lng consumption.